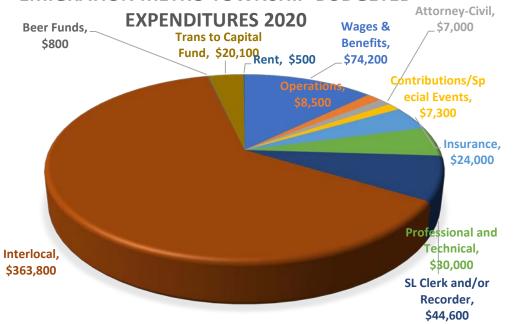

#### **EMIGRATION METRO TOWNSHIP-BUDGETED**

Emigration Canyon High School Students are representatives of the Skyline Eagles.