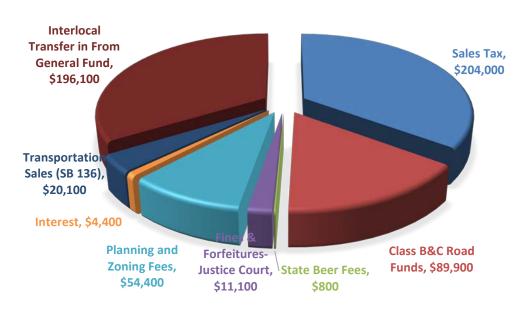

# EMIGRATION METRO TOWNSHIP BUDGETED REVENUE 2020

### Emigration Metro Township Sales Tax

\*\*\*Please note, this graph is intended to show trends, and may not callout all points of revenue receipts

Chef Shamy Food Tour: Ruth's Diner-Emigration Canyon

### Emigration Metro Township B&C Revenues

\*\*\*Please note, this graph is intended to show trends, and may not callout all points of revenue receipts